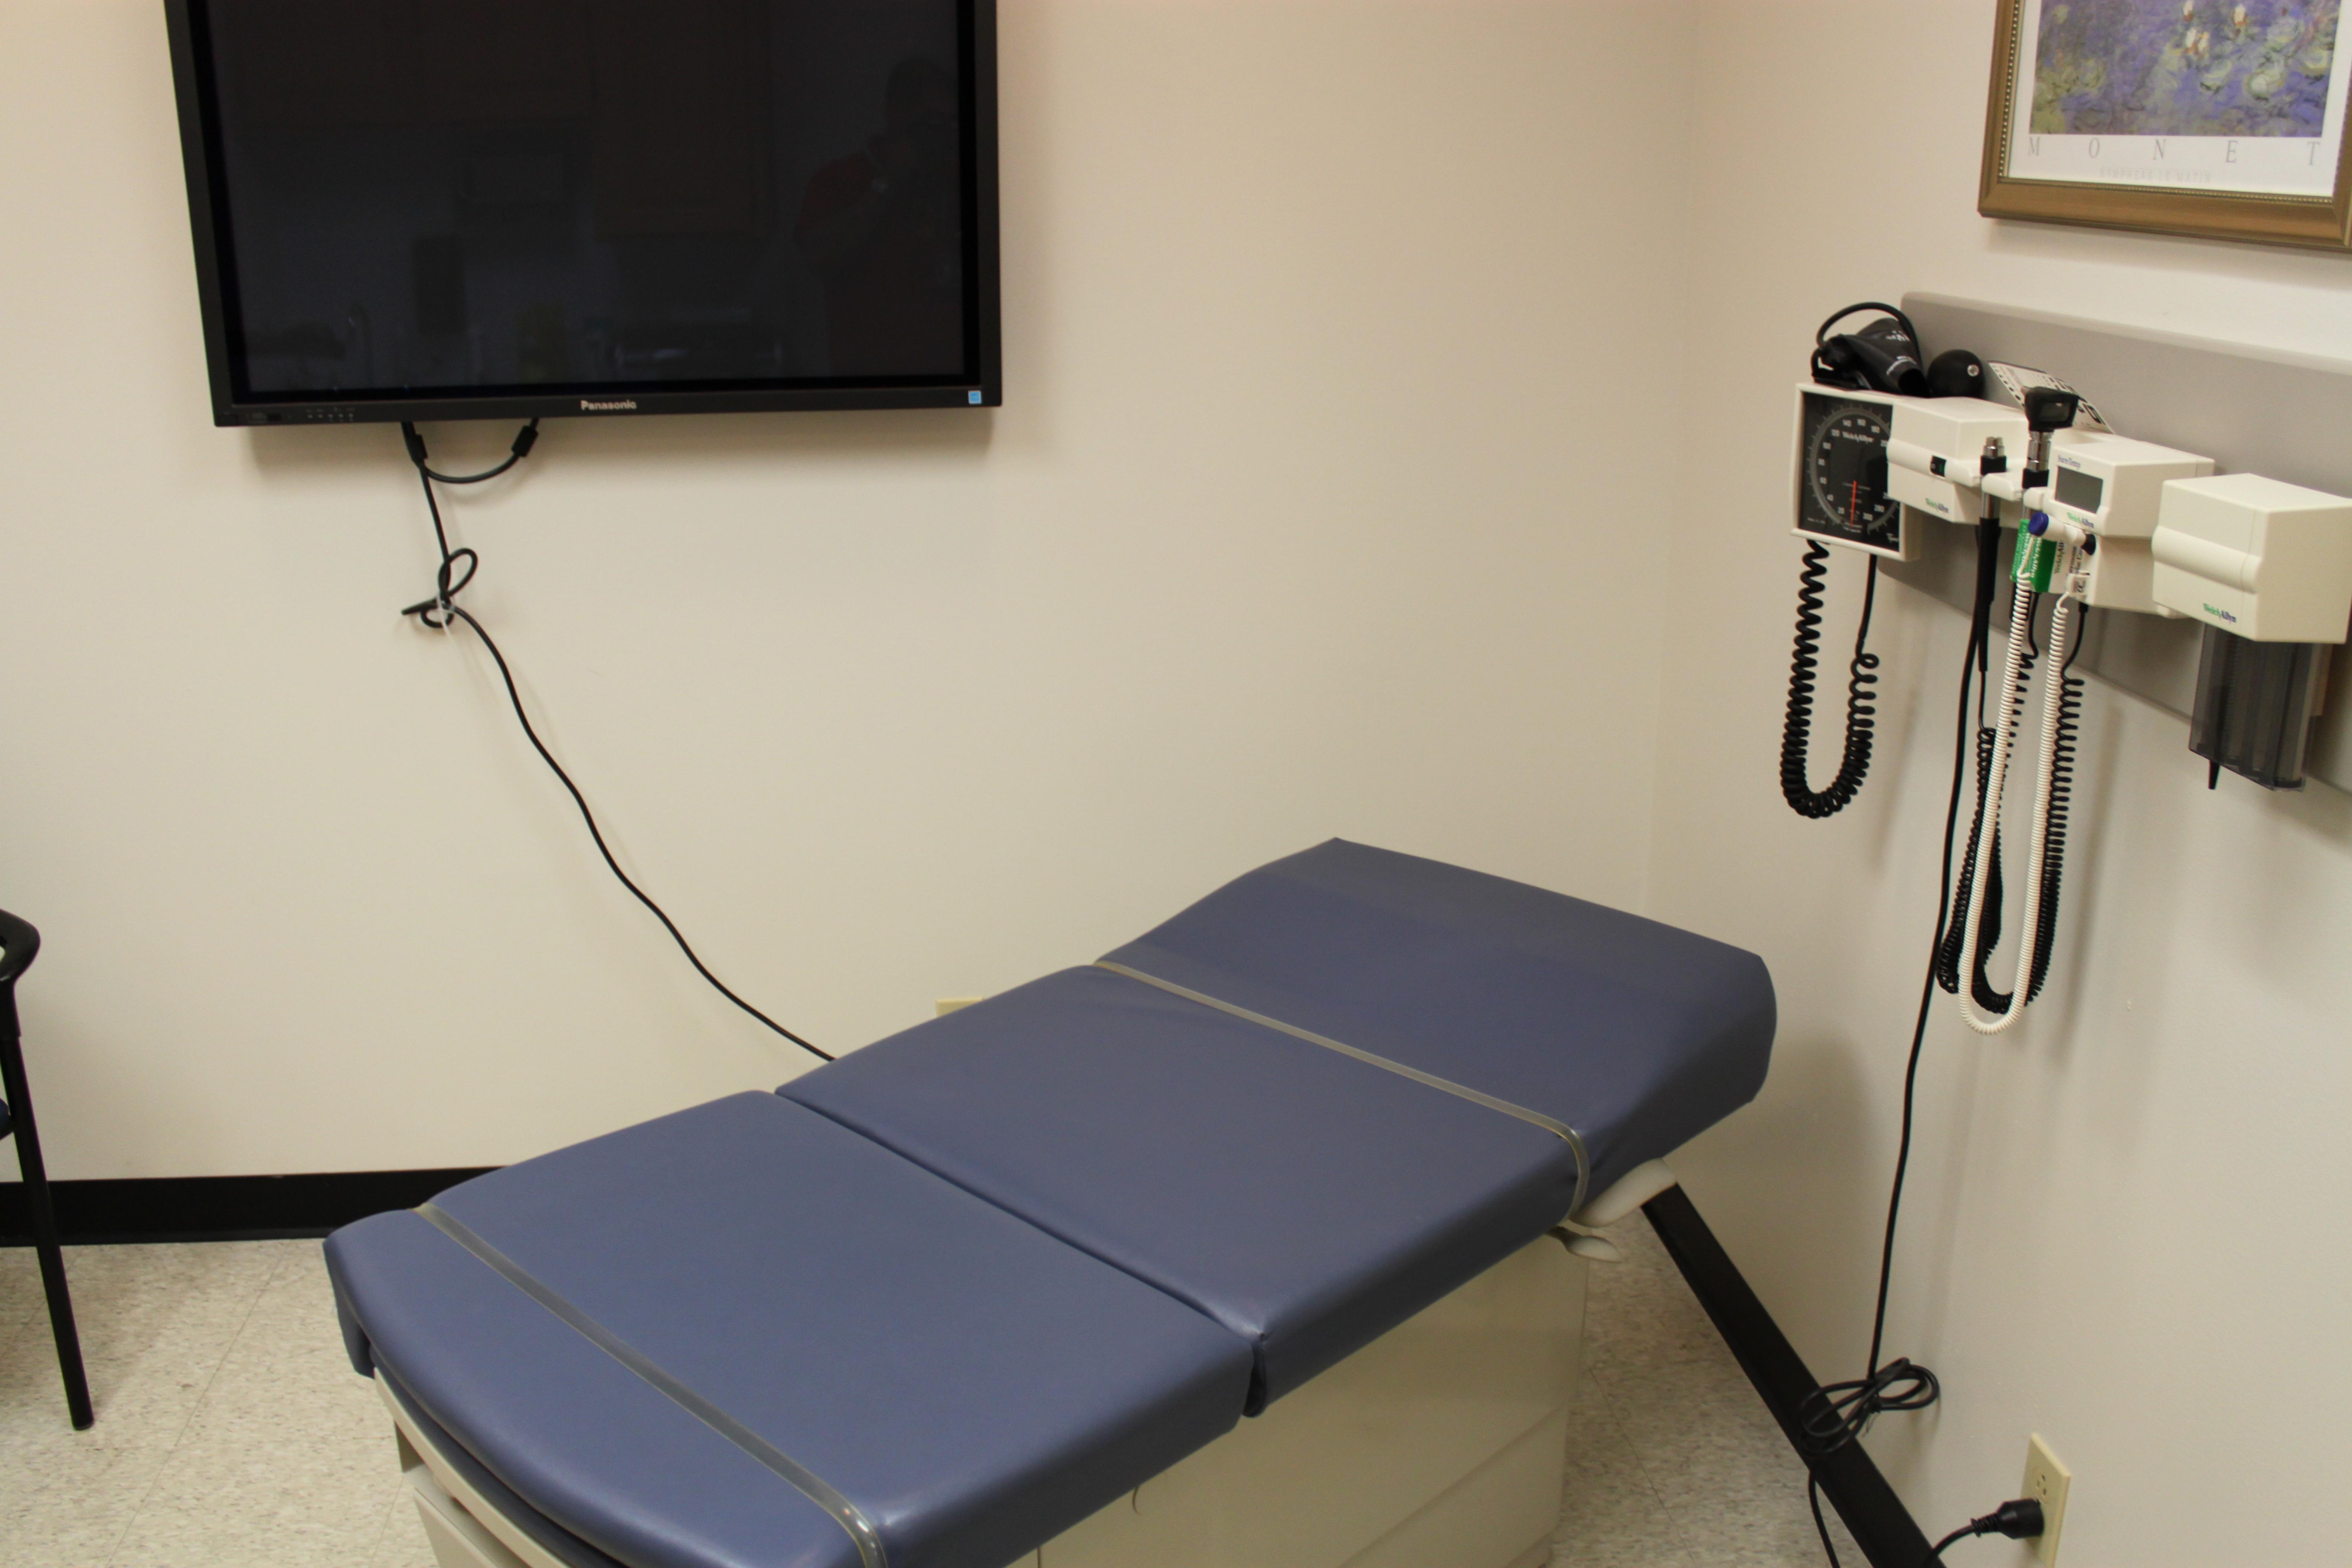

## Clinical Exam Room (603, 604, 607, 608, 609, 610) – Seats 1

| Equipment                                  | There room is equipped with 1 ceiling mounted cameras, 1 Plasma screen, and 1 PC tower with printer.                                                                                                                                                                                           |
|--------------------------------------------|------------------------------------------------------------------------------------------------------------------------------------------------------------------------------------------------------------------------------------------------------------------------------------------------|
| Clinical Equipment                         | The room is equipped with Clinical equipment to simulate an actual real world Clinic exam room. In the room is an exam table, 1 chair, 1 stool, a working sink & a Welch Allen 767 Diagnostic system. Other usable clinical supplies are located in the room for usage during a clinical exam. |
| Distributed Learning/<br>Videoconferencing | The room can be configured to do a simulated Telemedicine experience for the student. If you wish to request these services please contact the Video Conferencing Services at ext. 2472 or ext. 0577.                                                                                          |
| Network                                    | Wireless access is available. Network connection provides only basic internet access. ITS must be contacted for wireless internet access for non UNTHSC users.                                                                                                                                 |