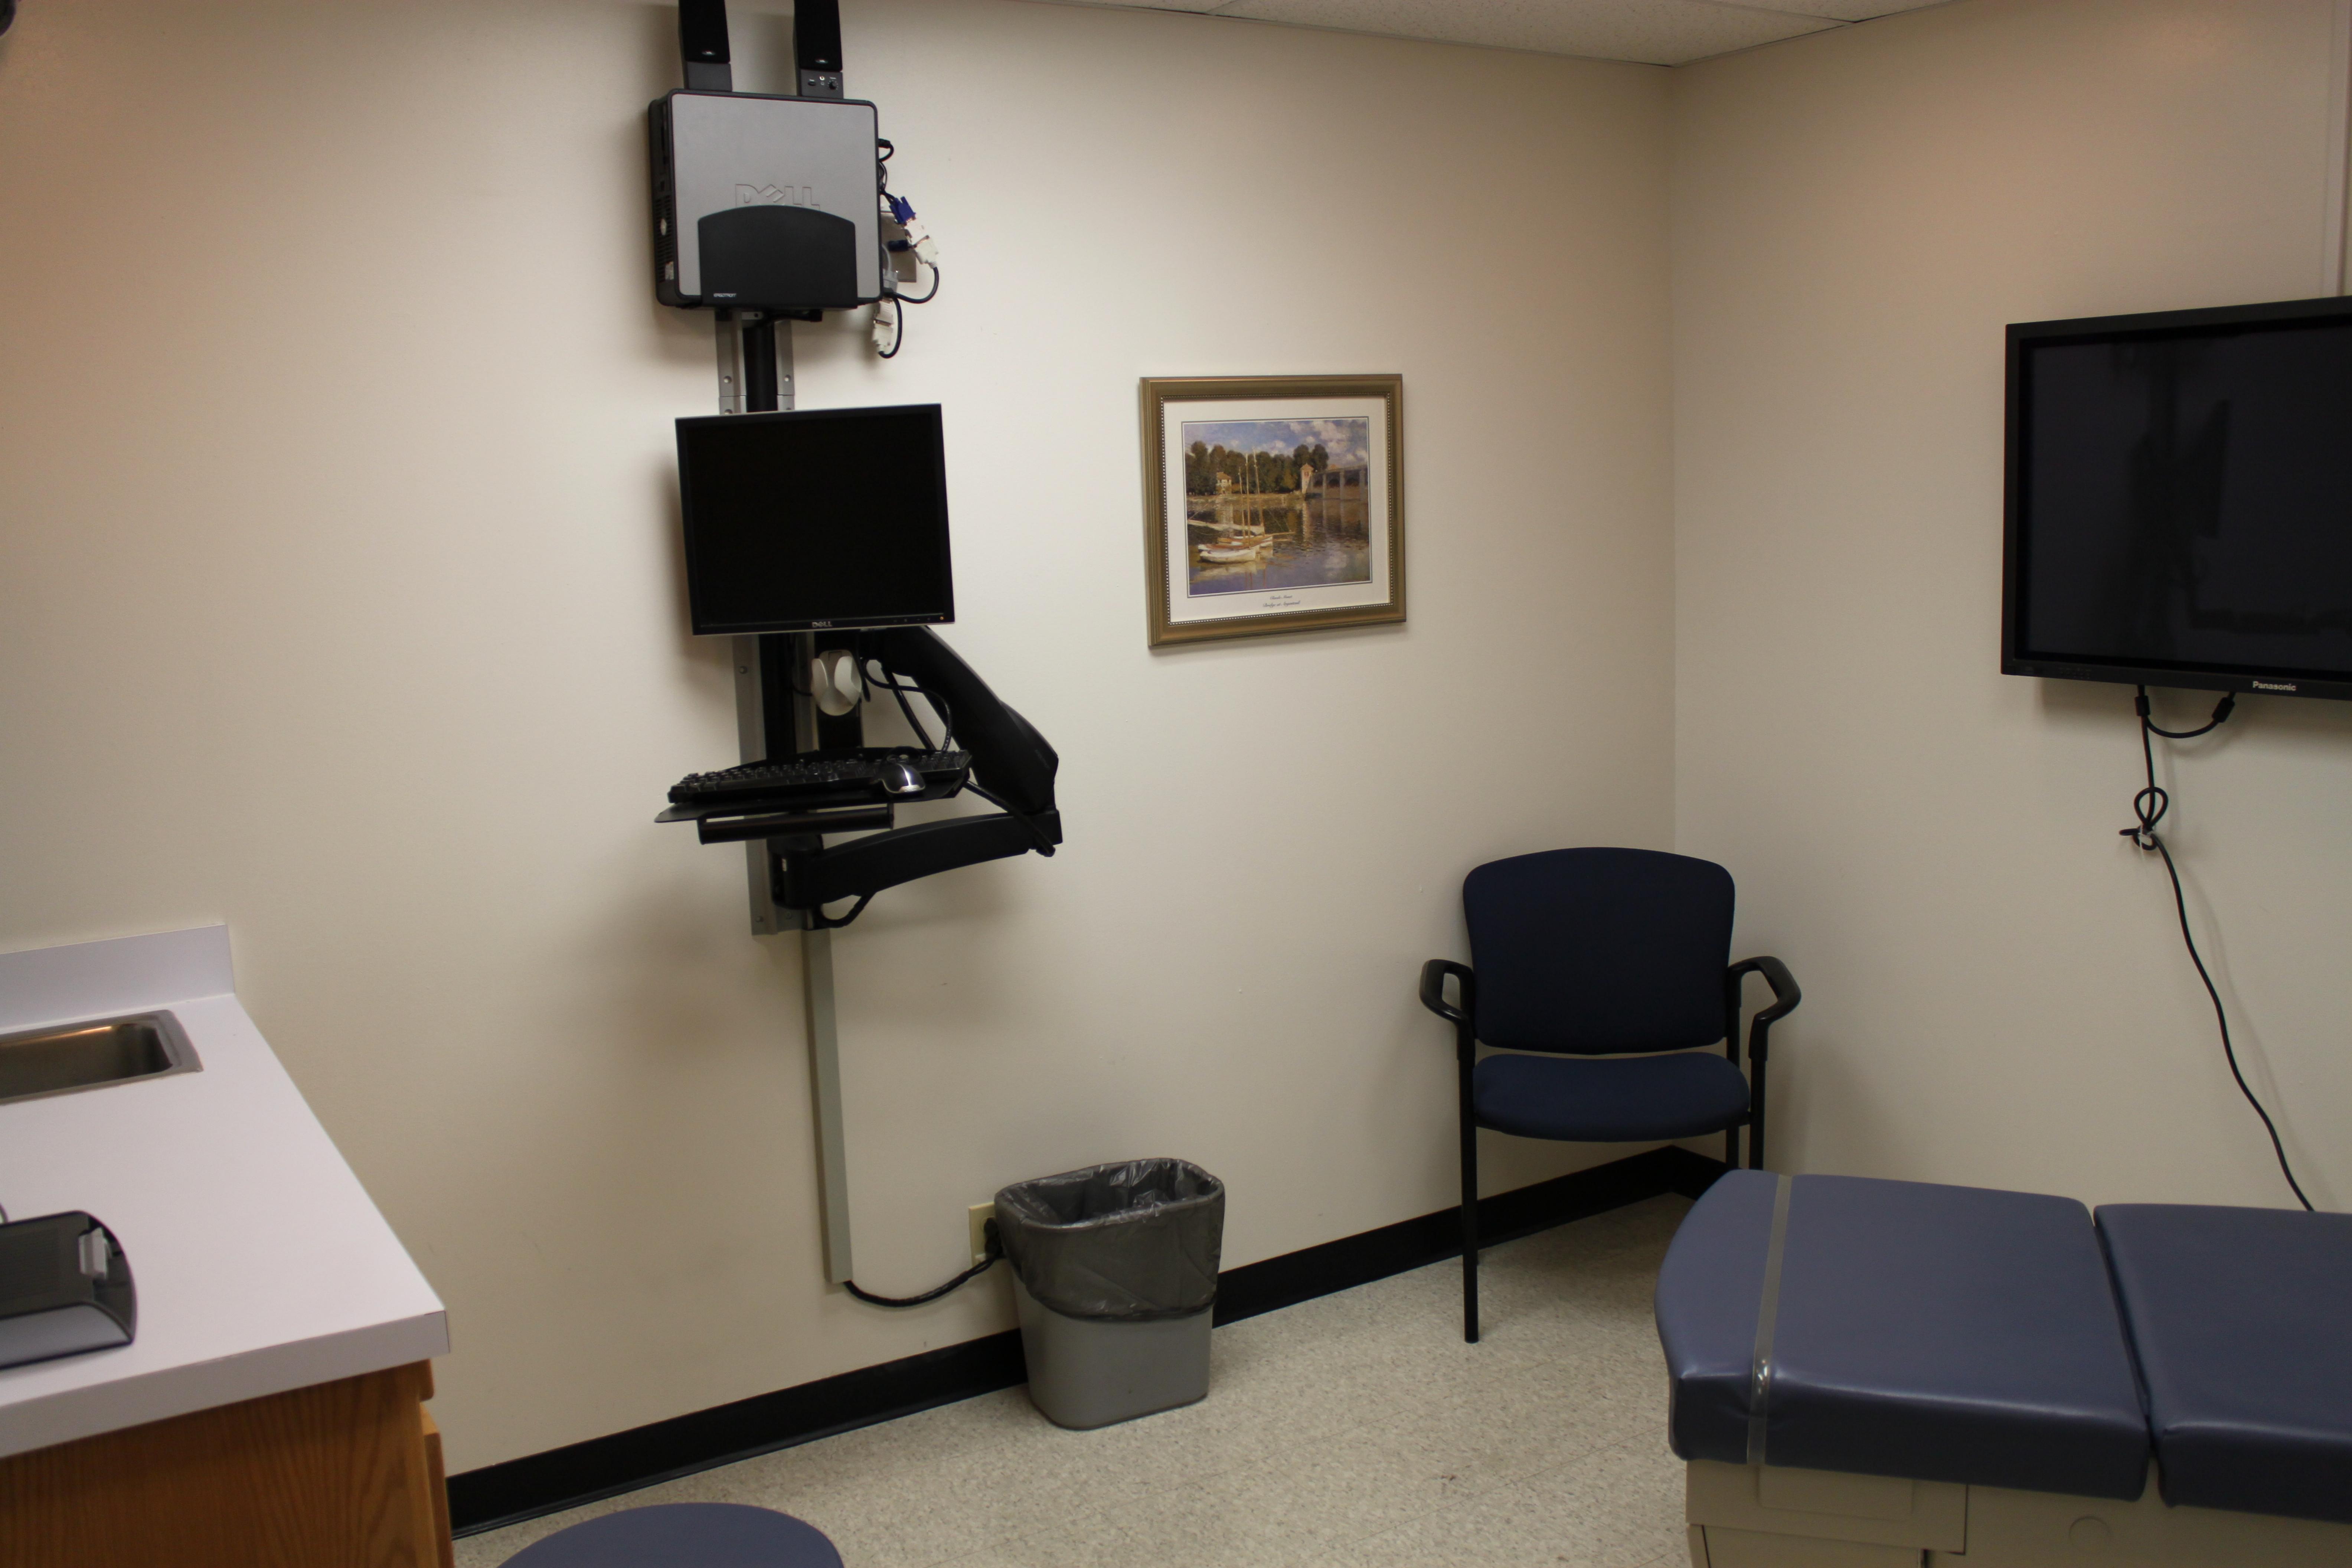

## Clinical Exam Room (603, 604, 607, 608, 609, 610) – Seats 1

| Equipment                                  | There room is equipped with 1 ceiling mounted cameras, 1 Plasma screen, and 1 PC tower with printer.                                                                                                                                                                                           |
|--------------------------------------------|------------------------------------------------------------------------------------------------------------------------------------------------------------------------------------------------------------------------------------------------------------------------------------------------|
| Clinical Equipment                         | The room is equipped with Clinical equipment to simulate an actual real world Clinic exam room. In the room is an exam table, 1 chair, 1 stool, a working sink & a Welch Allen 767 Diagnostic system. Other usable clinical supplies are located in the room for usage during a clinical exam. |
| Distributed Learning/<br>Videoconferencing | The room can be configured to do a simulated Telemedicine experience for the student. If you wish to request these services please contact the Video Conferencing Services at ext. 2472 or ext. 0577.                                                                                          |
| Network                                    | Wireless access is available. Network connection provides only basic internet access. ITS must be contacted for wireless internet access for non UNTHSC users.                                                                                                                                 |